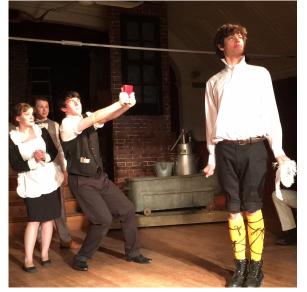

4 Sir Andrew, Feste, and Sir Toby, imbibe in Olivia's secret watering hole

5 Oliva in the presentable portion of her house

2 3

6 Orsino lounging in his bath with a glass of whiskey

7 Viola and Orsino make illegal booze in a bathtub still