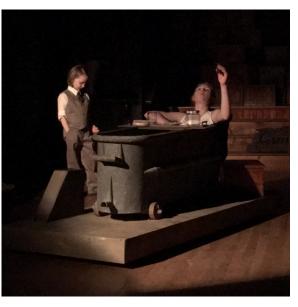

## left to right

1 the box tree is replaced with a speakeasy-the pranksters peek through and around it

2 Fabian, Sir Toby Belch and Maria taunt Malvolio

3 Feste as Sir Topas the curate instructs Malviolio through the door of the jail (rotated speakeasy)

4 Sir Andrew, Feste, and Sir Toby, imbibe in Olivia's secret watering hole

5 Oliva in the presentable portion of her house





2 3

6 Orsino lounging in his bath with a glass of whiskey

7 Viola and Orsino make illegal booze in a bathtub still

8 the tub is transformed into Viola's wrecked rumrunner

9 the metaphorical cause of the storm: booze poured out of a Orsino's warehouse window









**Twelfth Night** William Shakespeare set design: Karen Root, director: Tucker Chase production dates: March 31-April 9, 2017 Penny Lane Players Karen Root

5





6

8 9