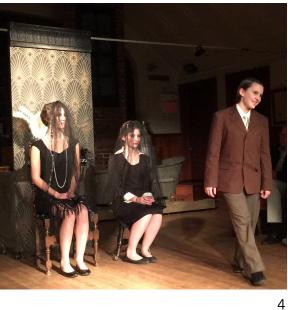

4 Sir Andrew, Feste, and Sir Toby, imbibe in Olivia's secret watering hole

5 Oliva in the presentable portion of her house

2 3

6 Orsino lounging in his bath with a glass of whiskey

7 Viola and Orsino make illegal booze in a bathtub still

8 the tub is transformed into Viola's wrecked rumrunner

9 the metaphorical cause of the storm: booze poured out of a Orsino's warehouse window

**Twelfth Night** William Shakespeare set design: Karen Root, director: Tucker Chase production dates: March 31-April 9, 2017 Penny Lane Players Karen Root