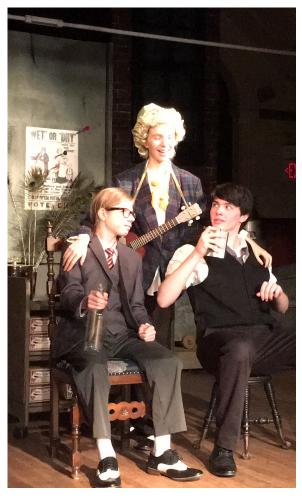

4 Sir Andrew, Feste, and Sir Toby, imbibe in Olivia's secret watering hole

5 Oliva in the presentable portion of her house

2 3

6 Orsino lounging in his bath with a glass of whiskey

7 Viola and Orsino make illegal booze in a bathtub still