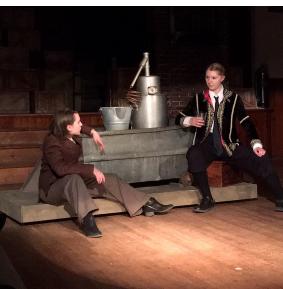

## left to right

1 the box tree is replaced with a speakeasy-the pranksters peek through and around it

2 Fabian, Sir Toby Belch and Maria taunt Malvolio

3 Feste as Sir Topas the curate instructs Malviolio through the door of the jail (rotated speakeasy)

4 Sir Andrew, Feste, and Sir Toby, imbibe in Olivia's secret watering hole

5 Oliva in the presentable portion of her house





2 3

6 Orsino lounging in his bath with a glass of whiskey

7 Viola and Orsino make illegal booze in a bathtub still

8 the tub is transformed into Viola's wrecked rumrunner

9 the metaphorical cause of the storm: booze poured out of a Orsino's warehouse window









**Twelfth Night** William Shakespeare set design: Karen Root, director: Tucker Chase production dates: March 31-April 9, 2017 Penny Lane Players Karen Root

5





6

8 9