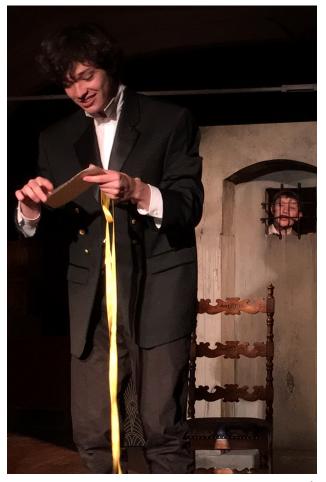

## left to right

1 the box tree is replaced with a speakeasy-the pranksters peek through and around it

2 Fabian, Sir Toby Belch and Maria taunt Malvolio

3 Feste as Sir Topas the curate instructs Malviolio through the door of the jail (rotated speakeasy)